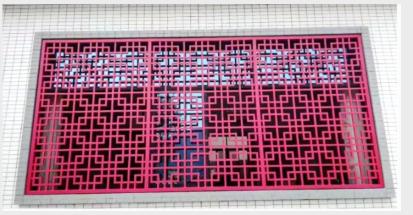

IALS CO., LIMITED

# Metal Screen/Partition Panels



## • Key Features

#### Three Materials available:

- Aluminum alloy
- Carbon steel
- Stainless steel

#### Panel size:

- 500mm to 1500mm Width up to 4000mm Length
- 2mm to 10mm Thickness

#### Cutting design:

- Designs For Every Need
- See Page11-13 for more designs

#### Applications:

- Residential house(Living room, bedroom, window)
- Commercial areas(like office, lobby, shop, gallery)

All screen panel orders are custom-made per order to meet unique request



- Residential rooms

Screens/Partitions are an brilliant way to section off different living spaces into different zones. They make functional and aesthetically pleasing privacy screens, while adding that extra touch of character to your home.









- Window screen









- Window pattern designs could be cuaccording to different styles of buildings.
- Play the role of protection and anti-theft.
- Long durability(At least 50 years).
- Easy installation and no maintance cost.



### - Office

Screen/Partitions in office can create visual division and privacy in open areas without blocking light, air or views









- Lobby



Decorative CNC screens/ partitions will enhance the environment to create distinct areas adding a modern /artistic element.



# Application Commercial Commercial

Showroom



Library

Shop

Good looking Practical

















































## Environmental Impact

Aluminium is arguably the most sustainable building material in the world and is also highly recyclable. By using aluminium products you are choos