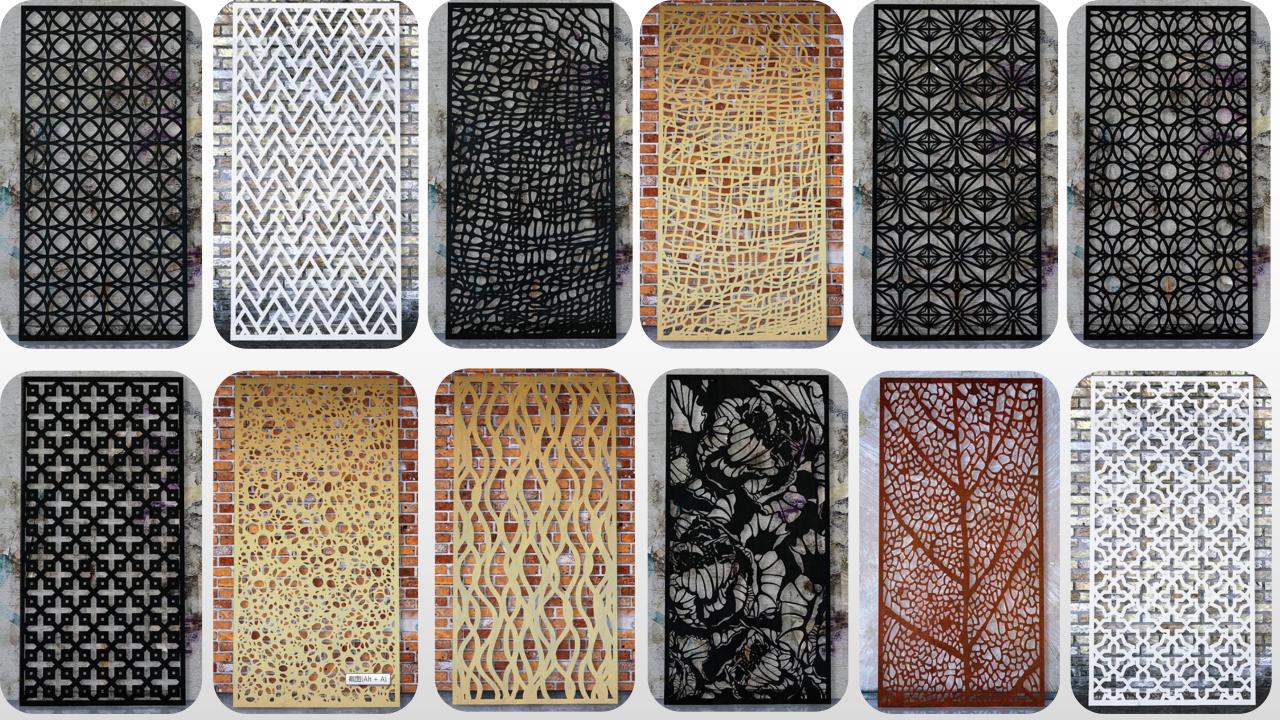

ferent living spaces into different zones. They make functional and aesthetically pleasing privacy screens, while adding that extra touch of character to your home.









- Window screen









- Window pattern designs could be cuaccording to different styles of buildings.
- Play the role of protection and anti-theft.
- Long durability(At least 50 years).
- Easy installation and no maintance cost.



### - Office

Screen/Partitions in office can create visual division and privacy in open areas without blocking light, air or views









- Lobby



Decorative CNC screens/ partitions will enhance the environment to create distinct areas adding a modern /artistic element.



# Application Commercial Commercial

Showroom



Library

Shop

Good looking Practical

















































## Environmental Impact

Aluminium is arguably the most sustainable building material in the world and is also highly recyclable. By using aluminium products you are choosing a material whose production has minimal long term impact to the environment, is sustainable in terms of hundreds of years and endlessly recyclable.

## *Inquires*

More information is obtained on a project specific basis. For further information about our ceiling/facade, please contact us freely. We will work out everything you need to build what you want!



Mr. Darren Yen



darren@fsmanybest.com



86-18680253077 (Whatsapp & Wechat)



darrenyen87



www.gdmanybest.com