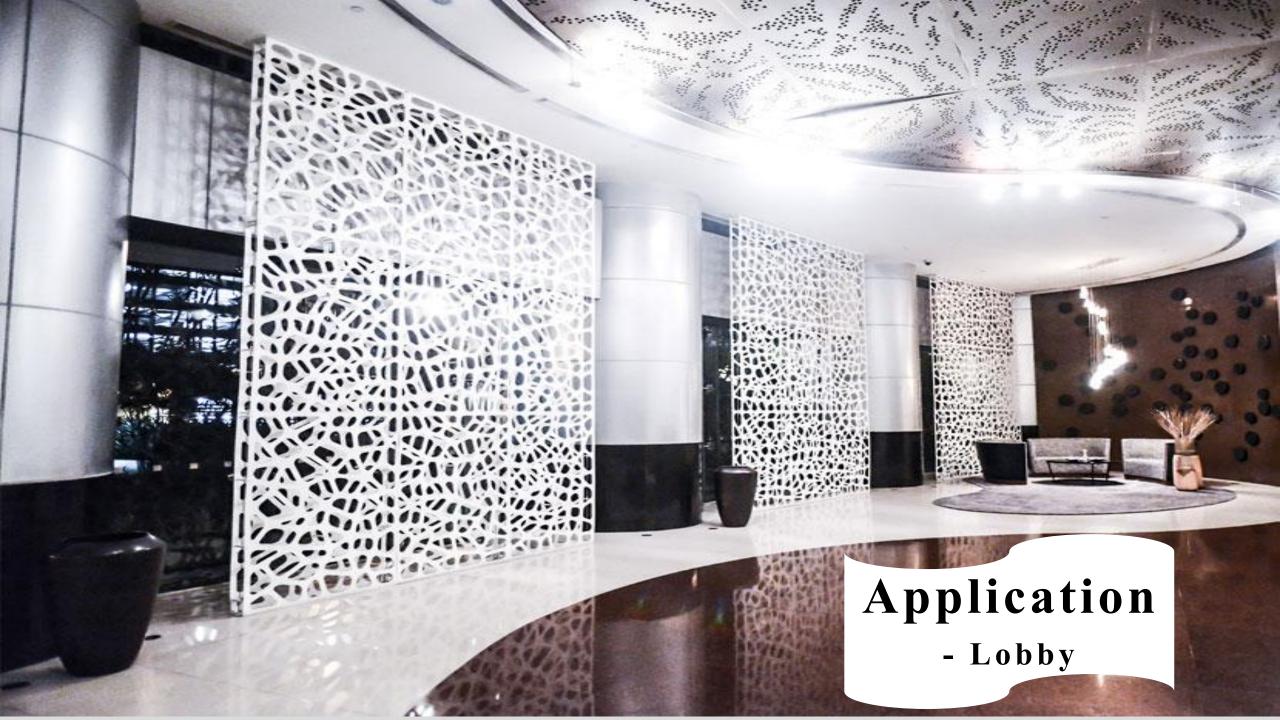

### - Office

Screen/Partitions in office can create visual division and privacy in open areas without blocking light, air or views

- Lobby

Decorative CNC screens/ partitions will enhance the environment to create distinct areas adding a modern /artistic element.