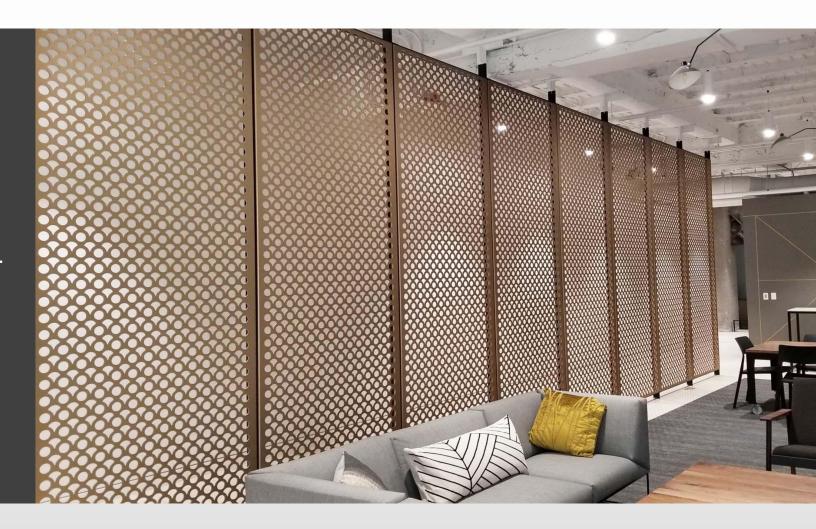

### - Office

Screen/Partitions in office can create visual division and privacy in open areas without blocking light, air or views

- Lobby

Decorative CNC screens/ partitions will enhance the environment to create distinct areas adding a modern /artistic element.