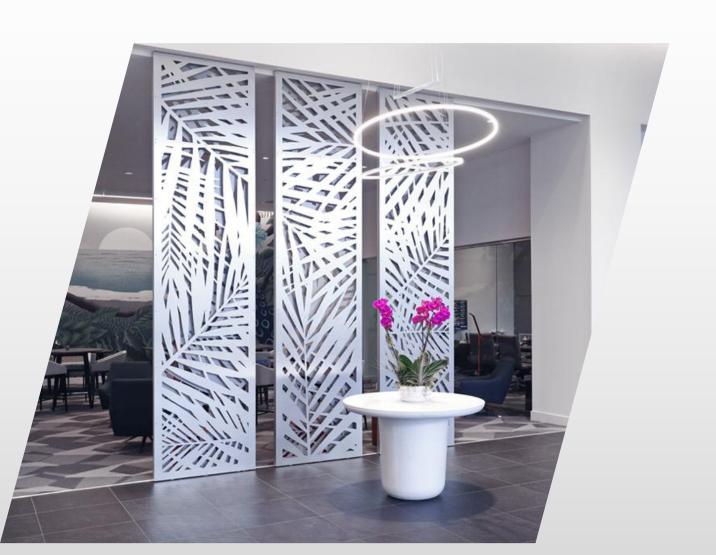

### - Office

Screen/Partitions in office can create visual division and privacy in open areas without blocking light, air or views

- Lobby

Decorative CNC screens/ partitions will enhance the environment to create distinct areas adding a modern /artistic element.