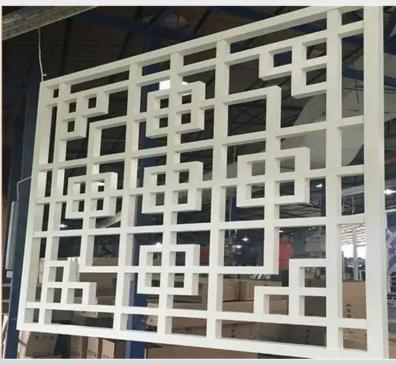

LS CO., LIMITED

# Metal Screen/Partition Panels



## • Key Features

#### Three Materials available:

- Aluminum alloy
- Carbon steel
- Stainless steel

#### Panel size:

- 500mm to 1500mm Width up to 4000mm Length
- 2mm to 10mm Thickness

#### Cutting design:

- Designs For Every Need
- See Page11-13 for more designs

#### Applications:

- Residential house(Living room, bedroom, window)
- Commercial areas(like office, lobby, shop, gallery)

All screen panel orders are custom-made per order to meet unique request



- Residential rooms

Screens/Partitions are an brilliant way to section off different living spaces into different zones. They make functional and aesthetically pleasing privacy screens, while adding that extra touch of character to your home.









- Window screen









- Window pattern designs could be cuaccording to different styles of buildings.
- Play the role of protection and anti-theft.
- Long durability(At least 50 years).
- Easy installation and no maintance cost.



### - Office

Screen/Partitions in office can create visual division and privacy in open areas without blocking light, air or views









- Lobby



Decorative CNC screens/ partitions will enhance the environment to create distinct areas adding a modern /artistic element.



# Application Commercial Commercial

Showroom



Library

Shop

Good looking Practical

















































## Environmental Impact

Aluminium is arguably the most sustainable building material in the world and is also highly recyclable. By using aluminium products you are choosin