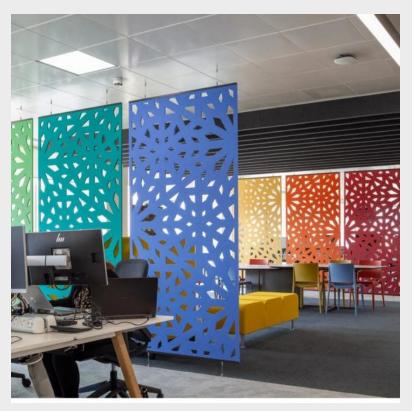

### - Office

Screen/Partitions in office can create visual division and privacy in open areas without blocking light, air or views

- Lobby

Decorative CNC screens/ partitions will enhance the environment to create distinct areas adding a modern /artistic element.