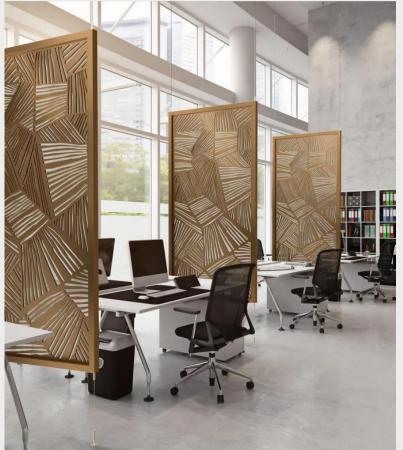

### - Office

Screen/Partitions in office can create visual division and privacy in open areas without blocking light, air or views

- Lobby

Decorative CNC screens/ partitions will enhance the environment to create distinct areas adding a modern /artistic element.