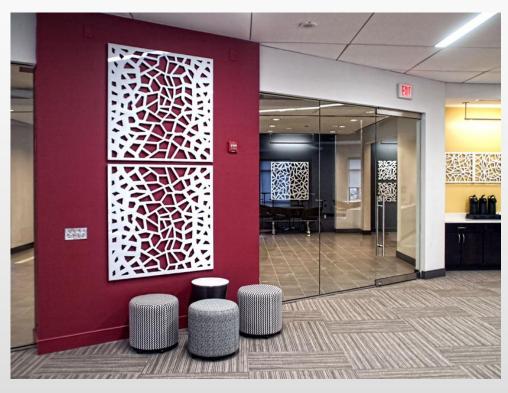

### - Office

Screen/Partitions in office can create visual division and privacy in open areas without blocking light, air or views

- Lobby

Decorative CNC screens/ partitions will enhance the environment to create distinct areas adding a modern /artistic element.