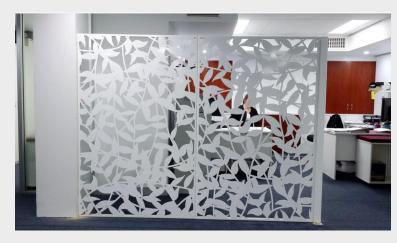

### - Office

Screen/Partitions in office can create visual division and privacy in open areas without blocking light, air or views

- Lobby

Decorative CNC screens/ partitions will enhance the environment to create distinct areas adding a modern /artistic element.