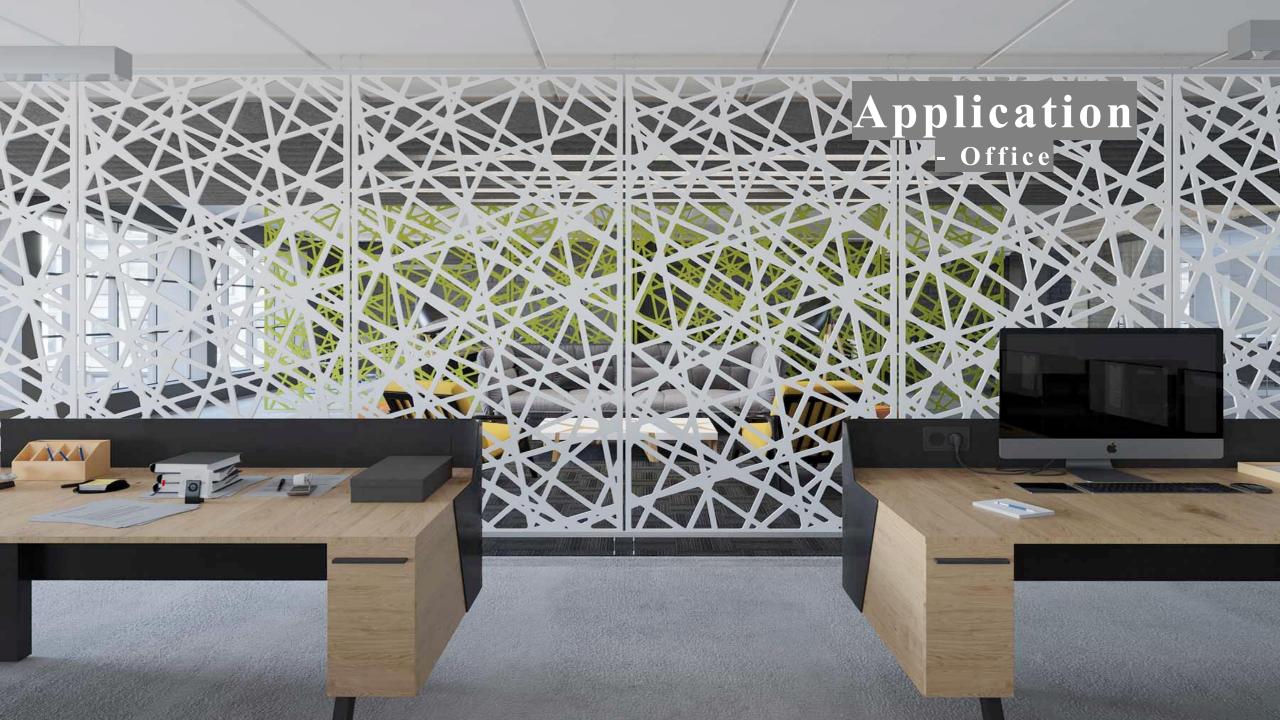

### - Office

Screen/Partitions in office can create visual division and privacy in open areas without blocking light, air or views

- Lobby

Decorative CNC screens/ partitions will enhance the environment to create distinct areas adding a modern /artistic element.