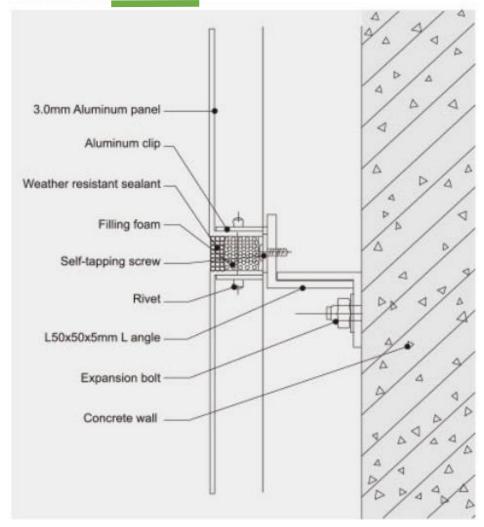

## - Suspension System

Section drawing for Aluminum curtain wall without gap

Section drawing for Aluminum curtain wall with gap