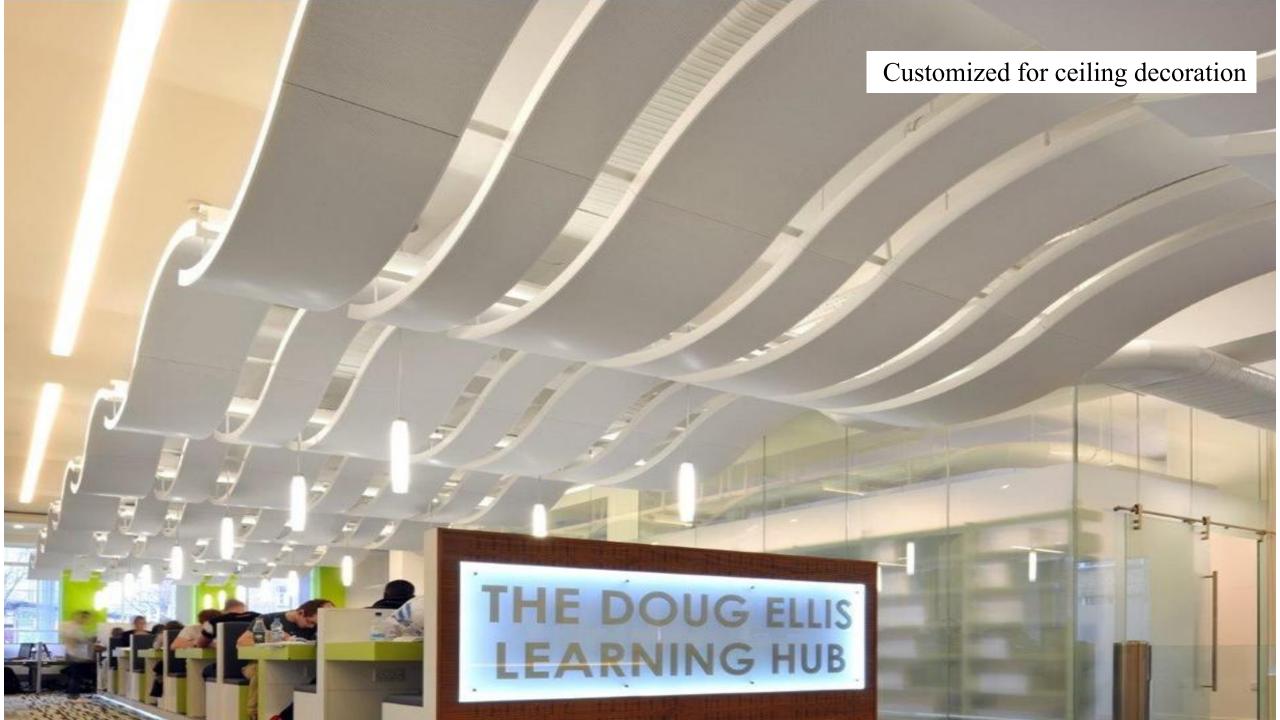

#### Applications:

- Residential fence decoration: Garden / Courtyard
- Gate decoration
- Light commercial areas

Special dimension and designs can be ordered according to the enquiry of designers, architects and consultants