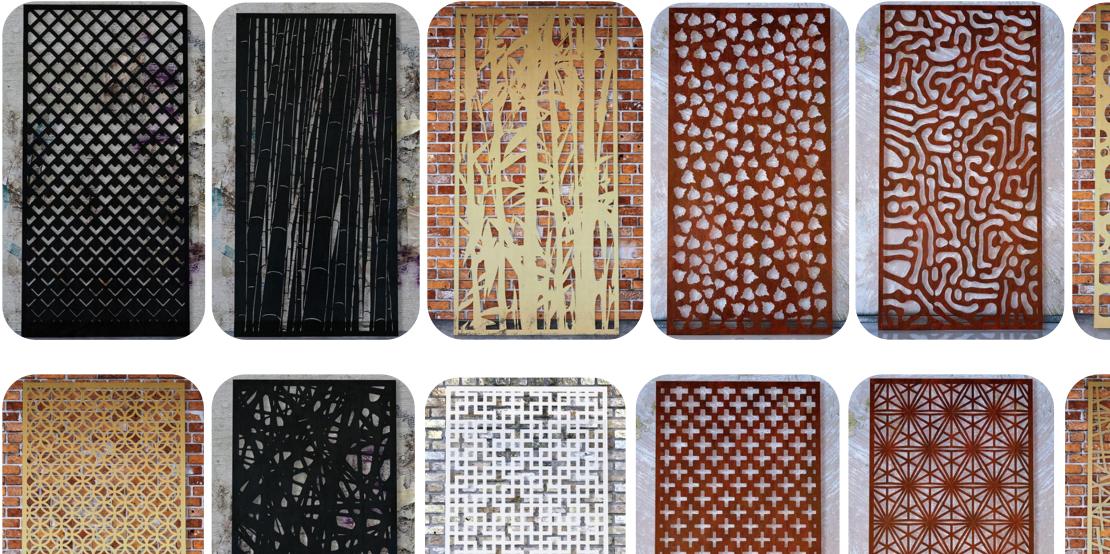

#### Cutting design:

- Designs For Every Need
- See Page11-13 for more designs

#### Applications:

- Residential fence decoration: Garden / Courtyard
- Gate decoration
- Light commercial areas

Special dimension and designs can be ordered according to the enquiry of designers, architects and consultants