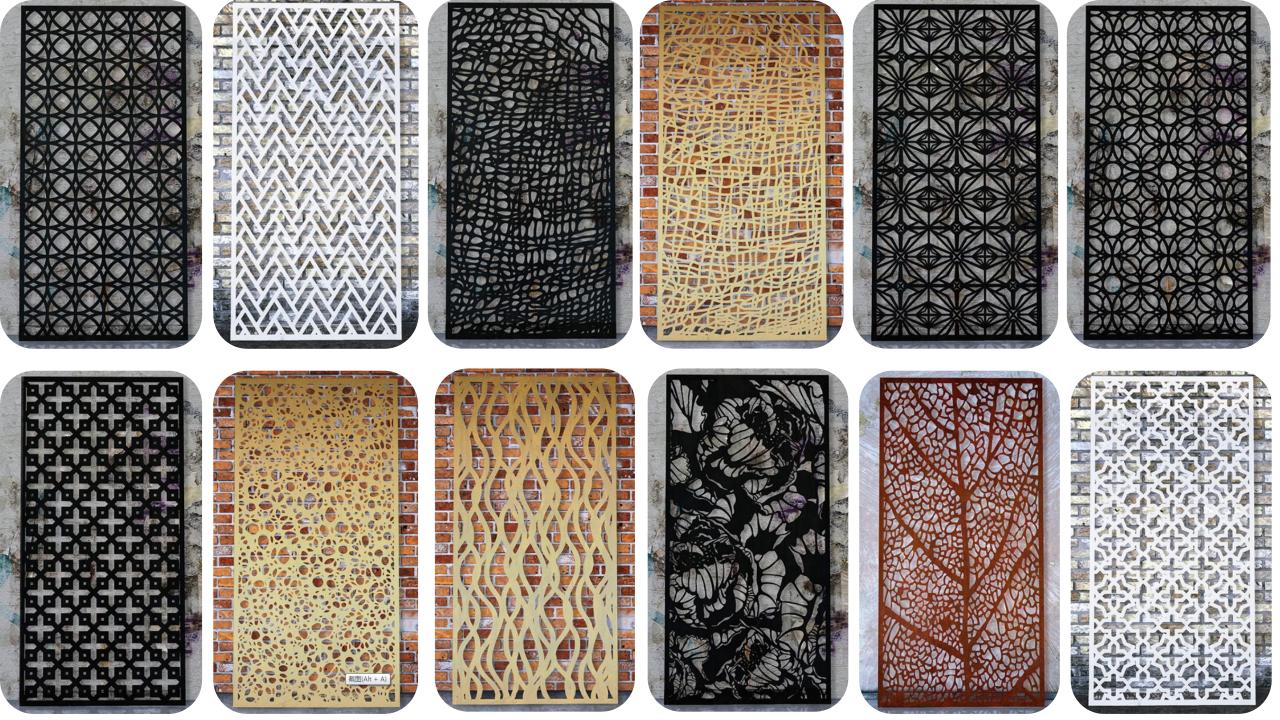

#### Cutting design:

- Designs For Every Need
- See Page11-13 for more designs

#### Applications:

- Residential fence decoration: Garden / Courtyard
- Gate decoration
- Light commercial areas

Special dimension and designs can be ordered according to the enquiry of designers, architects and consultants