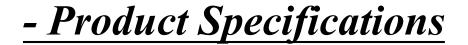

#### - Color & Finishes

Standard colors Natural and Cotton White shown.

Client-specific colors available. Minimum quantities may apply.

Colors are for illustrative purposes.

Wood finishes use our painted wood-look finish.

- Cotton White: LR=0.81