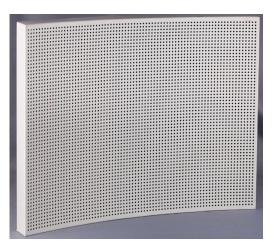

# Metal Customized Panel

# Key Features

- Special dimension and designs can be customized according to project requirements.
- Could be customized for indoor/outdoor ceiling and wall decoration.
- Relatively low maintenance solution for any wall application.
- Windproof and waterproof, fireproof. Would not fade or rust or corrode, durable enough for long term use.
- You can enjoy one strop service from designning to installation guide for your project from our team.

#### Applications:

- Residential fence decoration: Garden / Courtyard
- Gate decoration
- Light commercial areas

Special dimension and designs can be ordered according to the enquiry of designers, architects and consultants