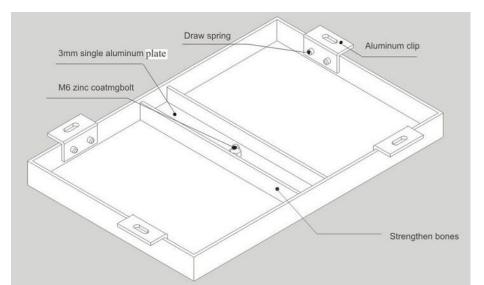

#### - Physical Data

**Material:** Aluminum alloy / Steel

Warranty: 10 year manufacturer's warranty. Up to 25 years available upon request.

Seismic rating: Zones A, B, C, D, E, F

Fire rating: The material is NOT deemed COMBUSTIBLE, Class B Fire Rated per ASTM E84 (Painted or

anodized metal: Flame spread:  $\leq 25$ , Smoke  $\leq 50$ )

Weight: Varies for different specifications

Wind load: N/A

**Recycled content:** Up to 95%

Light reflectance (LR) Coefficient per ASTM E1264 & ASTM E1477: