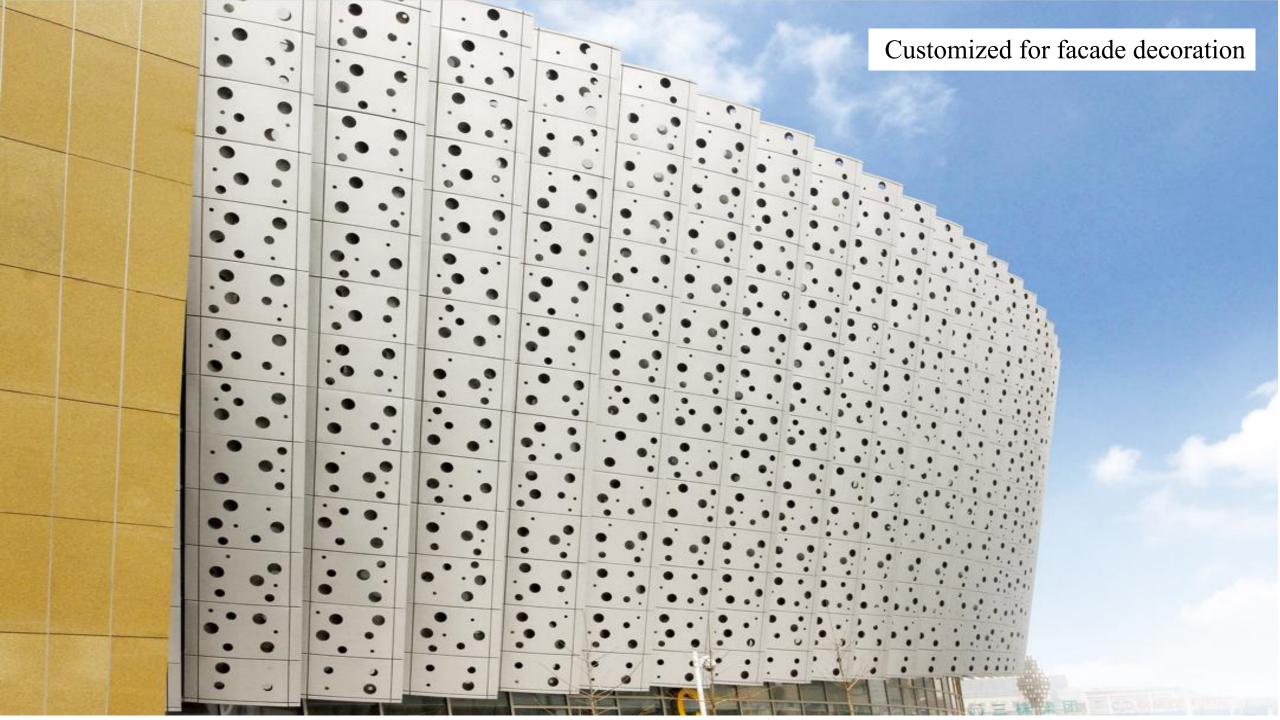

#### Applications:

- Residential fence decoration: Garden / Courtyard
- Gate decoration
- Light commercial areas

Special dimension and designs can be ordered according to the enquiry of designers, architects and consultants