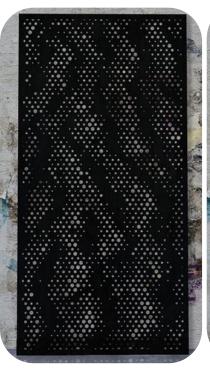

COMBUSTIBLE, Class B Fire Rated per ASTM E84 (Painted or

anodized metal: Flame spread:  $\leq 25$ , Smoke  $\leq 50$ )

Weight: Varies for different specifications

Wind load: N/A

**Recycled content:** Up to 95%

Light reflectance (LR) Coefficient per ASTM E1264 & ASTM E1477:

- Cotton White: LR=0.81

#### - Color & Finishes



Standard colors Natural and Cotton White shown.

Client-specific colors available. Minimum quantities may apply.

Colors are for illustrative purposes.

Wood finishes use our painted wood-look finish.



It becomes a modern and characteristics decoration art, especially matching with different environment.

## - Suspension System



Section drawing for Aluminum curtain wall without gap



Section drawing for Aluminum curtain wall with gap















































## Environmental Impact

Aluminium is arguably the most sustainable building material in the world and is also highly recyclable. By using aluminium products you are choosing a material whose production has minimal long term impact to the environment, is sustainable in terms of hundreds of years and endlessly recyclable.

### Inquires

More information is obtained on a project specific basis. For further information about our ceiling/facade, please contact us freely. We will work out everything you need to build what you want!



Mr. Darren Yen



darren@fsmanybest.com



86-18680253077 (Whatsapp &Wechat)



darrenyen87



www.gdmanybest.com