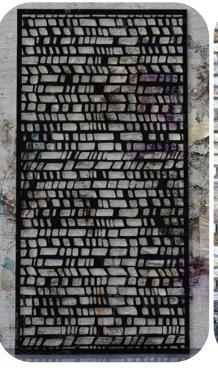

MBUSTIBLE, Class B Fire Rated per ASTM E84 (Painted or

anodized metal: Flame spread:  $\leq 25$ , Smoke  $\leq 50$ )

Weight: Varies for different specifications

Wind load: N/A

**Recycled content:** Up to 95%

Light reflectance (LR) Coefficient per ASTM E1264 & ASTM E1477:

- Cotton White: LR=0.81

#### - Color & Finishes



Standard colors Natural and Cotton White shown.

Client-specific colors available. Minimum quantities may apply.

Colors are for illustrative purposes.

Wood finishes use our painted wood-look finish.



It becomes a modern and characteristics decoration art, especially matching with different environment.

## - Suspension System



Section drawing for Aluminum curtain wall without gap



Section drawing for Aluminum curtain wall with gap















































## Environmental Impact

Aluminium is arguably the most sustainable building material in the world and is also highly recyclable. By using aluminium products you are choosing a material whose production has minimal long term impact to the environment, is sustainable in terms of hundreds of years and endlessly recyclable.

### Inquires

More information is obtained on a project specific basis. For further information about our ceiling/facade, please contact us freely. We will work out everything you need to build what you want!



Mr. Darren Yen



darren@fsmanybest.com



86-18680253077 (Whatsapp &Wechat)



darrenyen87



www.gdmanybest.com