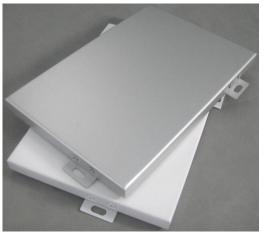

#### - Color & Finishes

Standard colors Natural and Cotton White shown.

Client-specific colors available. Minimum quantities may apply.

Colors are for illustrative purposes.

Wood finishes use our painted wood-look finish.