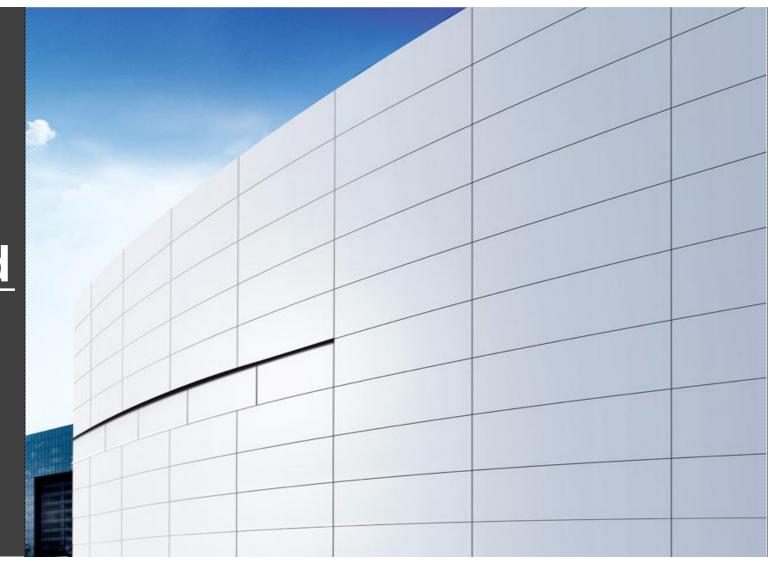

## - Suspension System

Section drawing for Aluminum curtain wall without gap

Section drawing for Aluminum curtain wall with gap