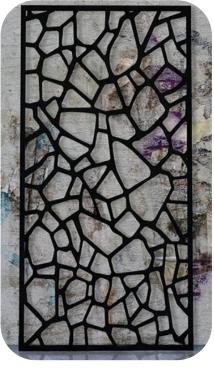

TIBLE, Class B Fire Rated per ASTM E84 (Painted or

anodized metal: Flame spread:  $\leq 25$ , Smoke  $\leq 50$ )

Weight: Varies for different specifications

Wind load: N/A

**Recycled content:** Up to 95%

Light reflectance (LR) Coefficient per ASTM E1264 & ASTM E1477:

- Cotton White: LR=0.81

#### - Color & Finishes



Standard colors Natural and Cotton White shown.

Client-specific colors available. Minimum quantities may apply.

Colors are for illustrative purposes.

Wood finishes use our painted wood-look finish.



It becomes a modern and characteristics decoration art, especially matching with different environment.

## - Suspension System



Section drawing for Aluminum curtain wall without gap



Section drawing for Aluminum curtain wall with gap















































## Environmental Impact

Aluminium is arguably the most sustainable building material in the world and is also highly recyclable. By using aluminium products you are choosing a material whose production has minimal long term impact to the environment, is sustainable in terms of hundreds of years and endlessly recyclable.

### Inquires

More information is obtained on a project specific basis. For further information about our ceiling/facade, please contact us freely. We will work out everything you need to build what you want!



Mr. Darren Yen



darren@fsmanybest.com



86-18680253077 (Whatsapp &Wechat)



darrenyen87



www.gdmanybest.com