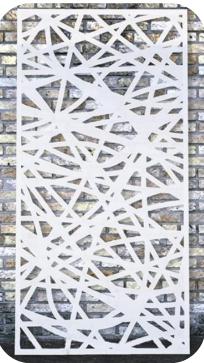

USTIBLE, Class B Fire Rated per ASTM E84 (Painted or

anodized metal: Flame spread:  $\leq 25$ , Smoke  $\leq 50$ )

Weight: Varies for different specifications

Wind load: N/A

**Recycled content:** Up to 95%

Light reflectance (LR) Coefficient per ASTM E1264 & ASTM E1477:

- Cotton White: LR=0.81

#### - Color & Finishes



Standard colors Natural and Cotton White shown.

Client-specific colors available. Minimum quantities may apply.

Colors are for illustrative purposes.

Wood finishes use our painted wood-look finish.



It becomes a modern and characteristics decoration art, especially matching with different environment.

## - Suspension System



Section drawing for Aluminum curtain wall without gap



Section drawing for Aluminum curtain wall with gap















































## Environmental Impact

Aluminium is arguably the most sustainable building material in the world and is also highly recyclable. By using aluminium products you are choosing a material whose production has minimal long term impact to the environment, is sustainable in terms of hundreds of years and endlessly recyclable.

### Inquires

More information is obtained on a project specific basis. For further information about our ceiling/facade, please contact us freely. We will work out everything you need to build what you want!



Mr. Darren Yen



darren@fsmanybest.com



86-18680253077 (Whatsapp &Wechat)



darrenyen87



www.gdmanybest.com