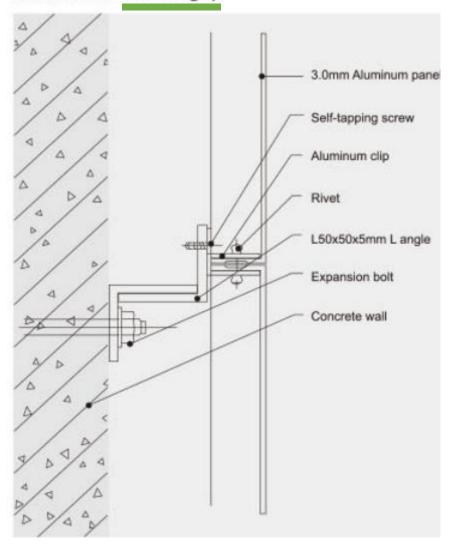

## - Suspension System

Section drawing for Aluminum curtain wall without gap

Section drawing for Aluminum curtain wall with gap