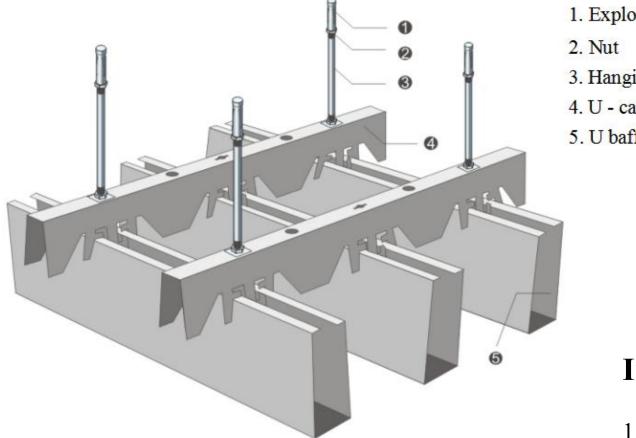

#### - Suspension System

# Explosive bolt Nut Hanging pole U - carrier U baffle panel

#### **Installation method:**

1. Brush the facilities on the suspended rod into black(if needed)

2. Suspend the carrier with hanging pole, nut and explosive bolt, adjust the carrier to level

3. Fix the baffle ceiling onto the carrier