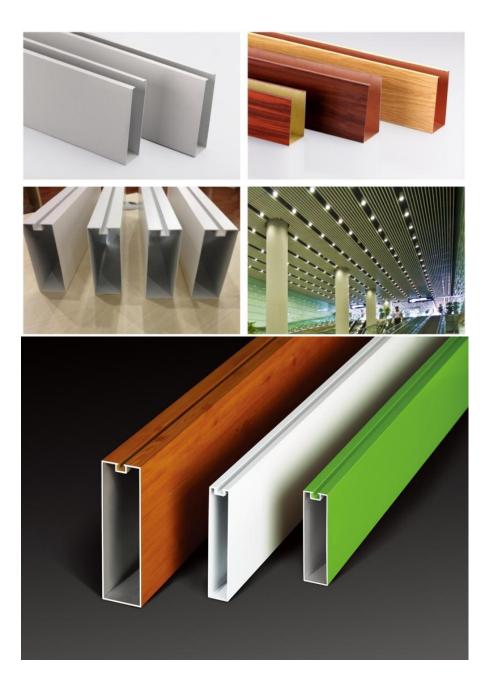

### - Product Specifications

| Height<br>(mm)     | Width<br>(mm)                                                                                                                                                              | Gap distance | Thickness<br>(mm) | Color      | Legend |
|--------------------|----------------------------------------------------------------------------------------------------------------------------------------------------------------------------|--------------|-------------------|------------|--------|
| 30                 | 20                                                                                                                                                                         | Customized   | 0.4-2.0           | Customized |        |
| 50                 | 25                                                                                                                                                                         |              |                   |            |        |
| 70                 | 30                                                                                                                                                                         |              |                   |            |        |
| 80                 | 40                                                                                                                                                                         |              |                   |            |        |
| 100                | 50                                                                                                                                                                         |              |                   |            |        |
| 120                | 60                                                                                                                                                                         |              |                   |            |        |
| 150                | 80                                                                                                                                                                         |              |                   |            |        |
| 180                | 100                                                                                                                                                                        |              |                   |            |        |
| 200                | 150                                                                                                                                                                        |              |                   |            |        |
| 300                | 200                                                                                                                                                                        |              |                   |            |        |
| Material           | Aluminum alloy, the grade of aluminum alloy can be selected according to the actual requirements; Besides, galvanized iron and stainless steel material is also available. |              |                   |            |        |
| <b>Application</b> | Interior and Exterior decoration like office, hotels, shopping mall, canteen, station airport etc                                                                          |              |                   |            |        |

#### - Color & Finishes

Standard colors Natural and Cotton White shown.

Client-specific colors available. Minimum quantities may apply.

Colors are for illustrative purposes.

Wood finishes use our painted wood-look finish.