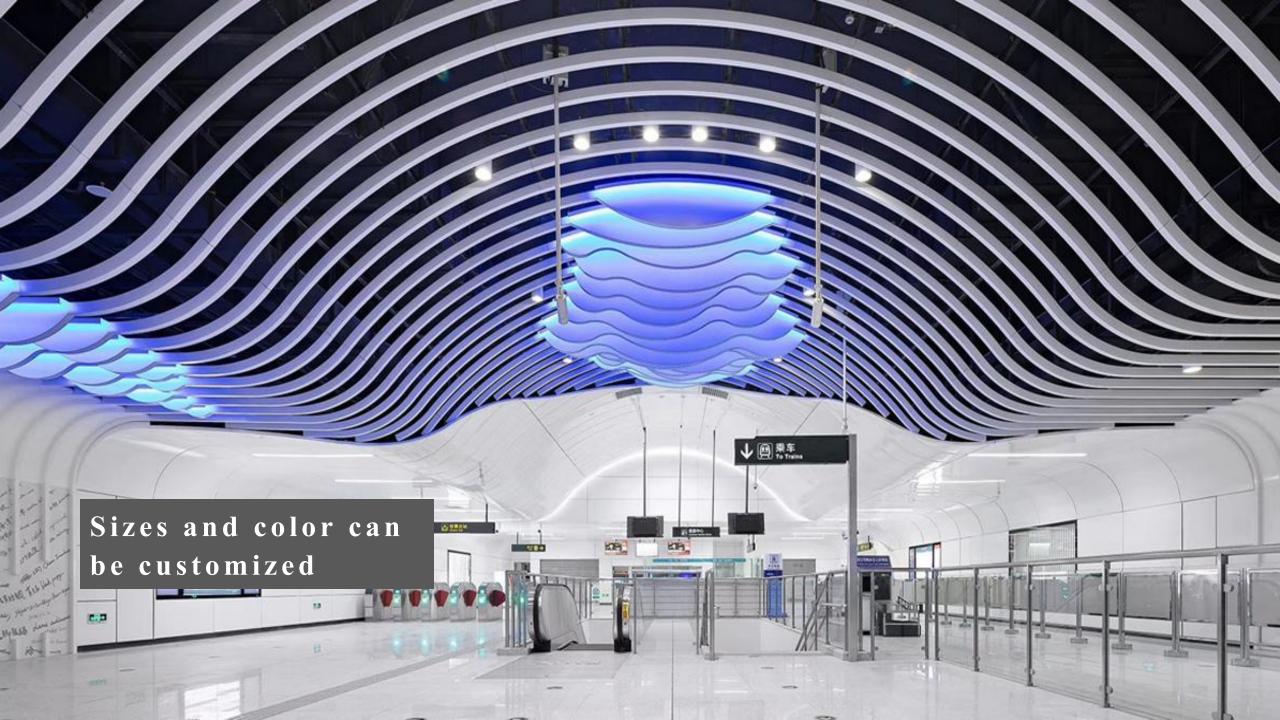

#### • Key Features

Interior and exterior applications(Ceiling & Wall)

- Strong stereoscopic & Ventilation effect.
- Baffle height up to 500mm, Baffle width up to 200mm.
- Baffle spacing based on actual project requirements.
- Downweight: reduce dead load with lightweight aluminum.
- Compatible with industry standard lighting, HVAC, speaker, fire safety, and security services.

It becomes a modern and characteristics decoration art, especially matching with different environment.

**Application** Ceilings and Walls decoration

W

Matching with lighting can make your space more unique