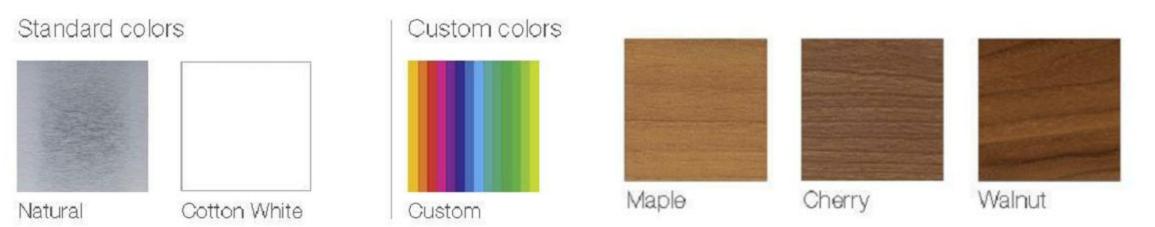

#### - Color & Finishes

Standard colors Natural and Cotton White shown.

Client-specific colors available. Minimum quantities may apply.

Colors are for illustrative purposes.

Wood finishes use our painted wood-look finish.