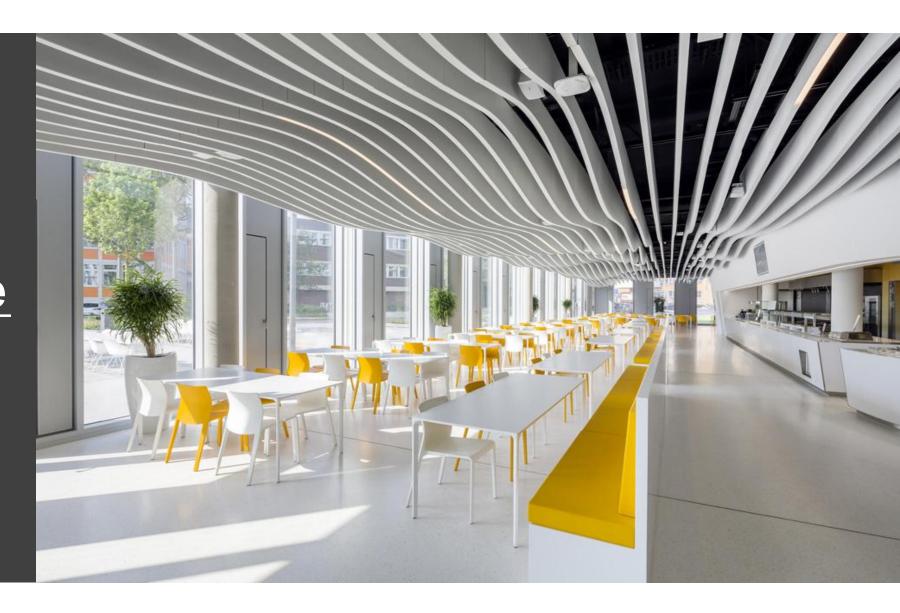

## Metal Baffle Ceiling

#### • Key Features

Interior and exterior applications(Ceiling & Wall)

- Strong stereoscopic & Ventilation effect.
- Baffle height up to 500mm, Baffle width up to 200mm.
- Baffle spacing based on actual project requirements.
- Downweight: reduce dead load with lightweight aluminum.
- Compatible with industry standard lighting, HVAC, speaker, fire safety, and security services.

It becomes a modern and characteristics decoration art, especially matching with different environment.

**Application** Ceilings and Walls decoration

W

Matching with lighting can make your space more unique